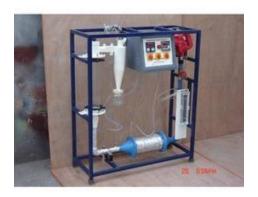

# SHM-05 FLUIDISED BED DRYER

# **TECHNICAL DESCRIPTION:**

The unit consists of:

- a. Glass cylinder of 88 dia. And 500mm length
- b. Compressor of 6 CFM capacity.
- c. Rotameter for air flow measurement 30 150 LPM.
- d. Temperature indicator.
- e. Air heater
- f. Cyclone of compactible capacity