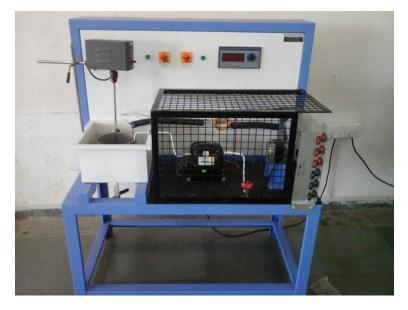

## SHM-04 BATCH CRYSTALIZER

# **TECHNICAL DESCRIPTION :**

- i. It consists of vessel SS-316 of 1 Ltr capacity provided with bottom discharge valve.
- ii. Water Bath of 5 ltr capacity
- iii. Agitator: SS-316 rotated by fraction horse power, single phase motor.
- iv. Cooling water arrangement : BY REFRIGERATOIN SYSTEM