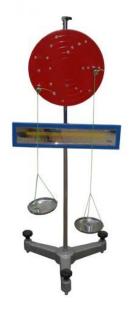

# APM-012 MOMENTS DISC APPARATUS

## **TECHNICAL DESCRIPTION :**

A well balanced, machined aluminum disc rotating smoothly at about its axis clamped on a tripod stand in vertical plane. The disc moving on ball bearing & has number of holes placed symmetrically in concentric circles of non diameters. Four pins carrying scale pans can be inserted into the holes at any desired position. Complete with horizontal graduated mirror scale, plum line leveling screw two side pulleys & four scale pans.