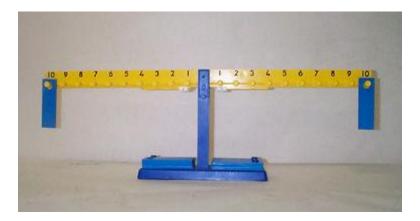

# **TECHNICAL DESCRIPTION:**

Apparatus for verification of law of moments consisting of an aluminum graduated beam fitted into a pivoted stirrup & spirit level on metal weights, the top of the beam is provided with notches all along hanger for carrying weights. With two sets of brass slotted weights each set consisting of 4 brass nickelled weights & one hanger of 20 gms.